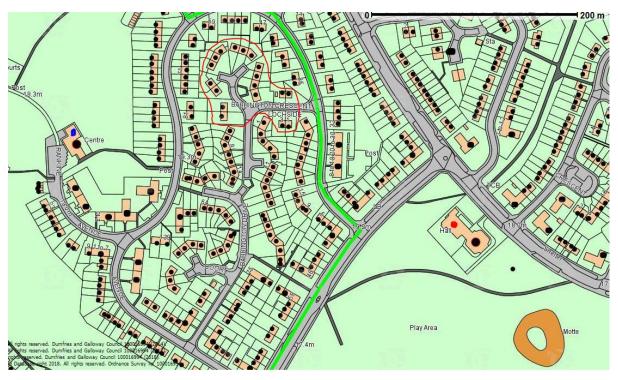

# Polling District – 06F1 / 06G1

Polling Station for 06G1 is highlighted with a red dot and polling station 06F1 is highlighted with a blue dot.

# **Babbington Crescent**

Total of 17 properties are in the 06F1 polling district area however they are being sent to the 06G1 polling station (red dot).

# **Babbington Drive**

All 65 properties in Babbington Drive are in the 06F1 polling district but are being sent to the 06G1 polling station (red dot).

# **Mcburnie Court**

All 8 properties in Mcburnie Court are being sent to the 06G1 polling station despite appearing in the 06F1 polling district.