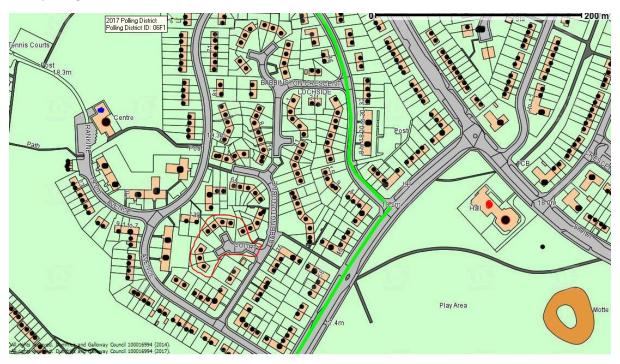

# Polling District – 06F1 / 06G1

Polling Station for 06G1 is highlighted with a red dot and polling station 06F1 is highlighted with a blue dot.

# Conclusion

A total of 228 properties are being sent to the polling station in 06G1 while appearing in the 06F1 polling district. It can be concluded that the red line indicates where the polling district 06F1 appears based on the properties being sent to a different polling station.