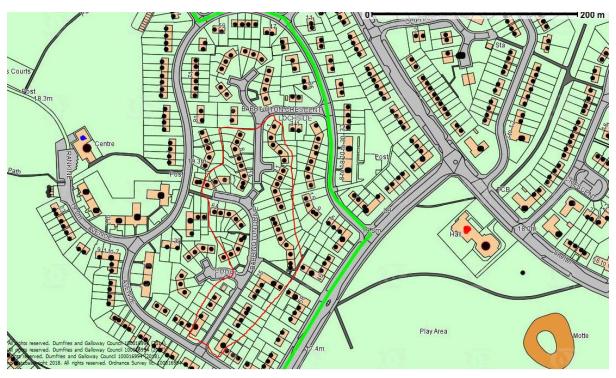

# Polling District – 06F1 / 06G1

Polling Station for 06G1 is highlighted with a red dot and polling station 06F1 is highlighted with a blue dot.

# **Babbington Crescent**

Total of 17 properties are in the 06F1 polling district area however they are being sent to the 06G1 polling station (red dot).

# **Babbington Drive**

All 65 properties in Babbington Drive are in the 06F1 polling district but are being sent to the 06G1 polling station (red dot).

# **Mcburnie Court**

All 8 properties in Mcburnie Court are being sent to the 06G1 polling station despite appearing in the 06F1 polling district.