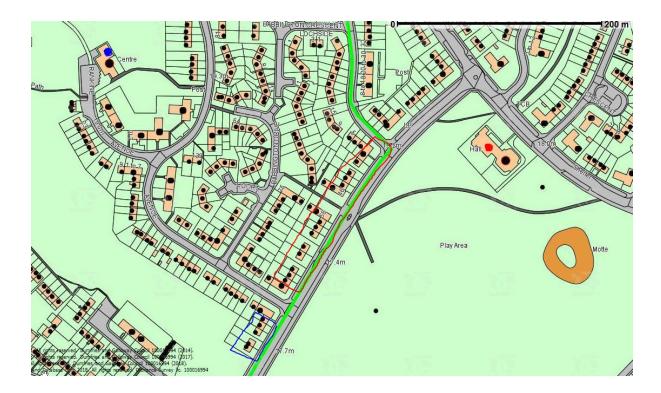

# Polling District – 06F1 / 06G1

Polling Station for 06G1 is highlighted with a red dot and polling station 06F1 is highlighted with a blue dot.

# **Alloway Road**

30-80 Alloway Road are in polling district 06G1, highlighted in red

82-90 Alloway Road are in polling district 06F1, highlighted in blue

A total of 5 properties are sent to the polling station in 06F1 (Blue dot). 26 properties on Alloway Road are sent to the polling station in 06G1(Red dot) despite appearing the 06F1 polling district.

# **Dalswinton Avenue**

63 properties in Dalswinton Avenue are being sent to the correct polling station at 06F1 (blue dot) however 112 properties Dalswinton Avenue, highlighted with a red border, are sent to 06G1 polling station, red dot.