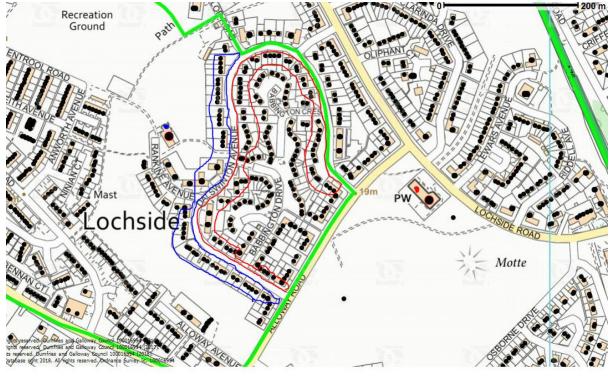

# Polling District – 06F1 / 06G1

Polling Station for 06G1 is highlighted with a red dot and polling station 06F1 is highlighted with a blue dot.

# **Alloway Road**

30-80 Alloway Road are in polling district 06G1, highlighted in red

82-90 Alloway Road are in polling district 06F1, highlighted in blue

A total of 5 properties are sent to the polling station in 06F1 (Blue dot). 26 properties on Alloway Road are sent to the polling station in 06G1(Red dot) despite appearing the 06F1 polling district.

# **Babbington Crescent**

Total of 17 properties are in the 06F1 polling district area however they are being sent to the 06G1 polling station (red dot).

# **Babbington Drive**

All 65 properties in Babbington Drive are in the 06F1 polling district but are being sent to the 06G1 polling station (red dot).

# **Mcburnie Court**

All 8 properties in Mcburnie Court are being sent to the 06G1 polling station despite appearing in the 06F1 polling district.

# **Dalswinton Avenue**

63 properties in Dalswinton Avenue are being sent to the correct polling station at 06F1 (blue dot) however 112 properties Dalswinton Avenue, highlighted with a red border, are sent to 06G1 polling station, red dot.

# Conclusion

A total of 228 properties are being sent to the polling station in 06G1 while appearing in the 06F1 polling district. It can be concluded that the red line indicates where the polling district 06F1 appears based on the properties being sent to a different polling station.