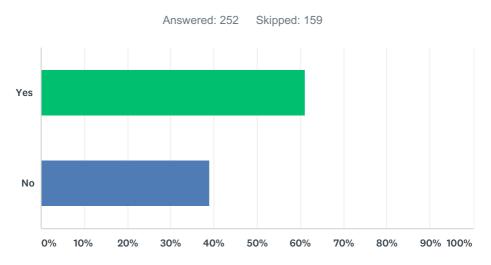

# Q10 If you are a visitor using the facility, would you normally be on holiday in the summer?

| ANSWER CHOICES | RESPONSES |     |
|----------------|-----------|-----|
| Yes            | 61.11%    | 154 |
| No             | 38.89%    | 98  |
| TOTAL          |           | 252 |