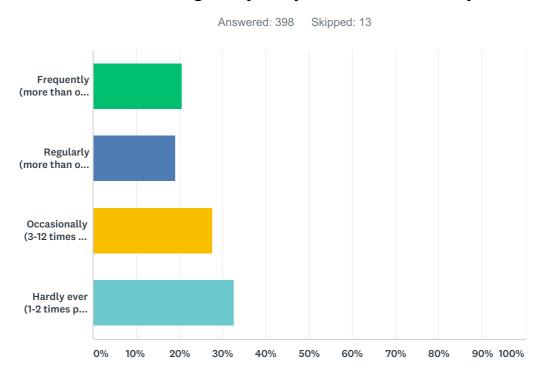

# Q9 How regularly do you use this facility?

| ANSWER CHOICES                     | RESPONSES |     |
|------------------------------------|-----------|-----|
| Frequently (more than once a week) | 20.60%    | 82  |
| Regularly (more than once a month) | 19.10%    | 76  |
| Occasionally (3-12 times per year) | 27.64%    | 110 |
| Hardly ever (1-2 times per year)   | 32.66%    | 130 |
| TOTAL                              |           | 398 |