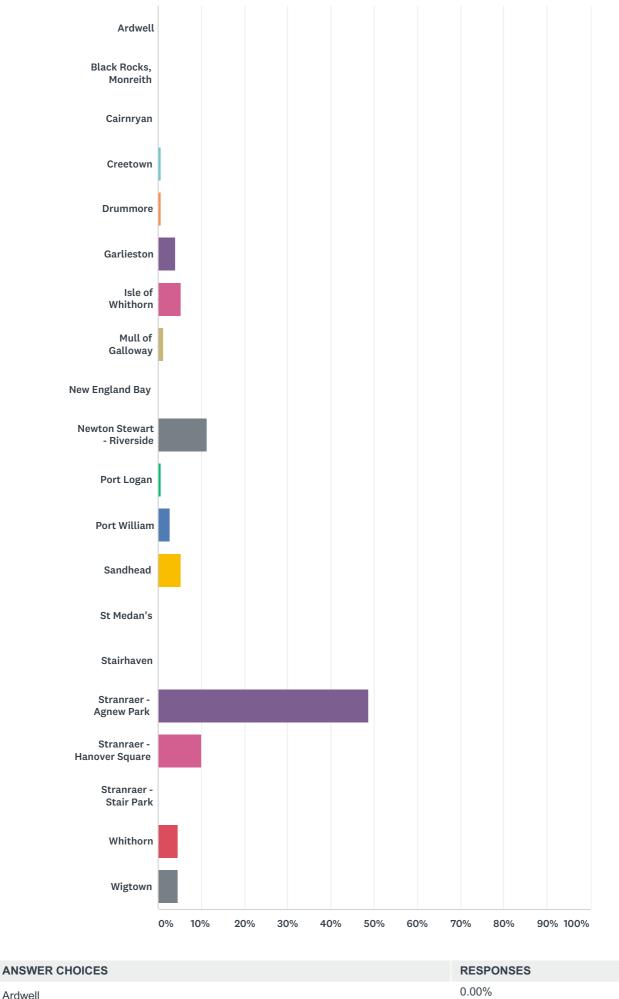

# Q6 Wigtown - What public toilet facility have you used today?

Answered: 150 Skipped: 261

0

| Black Rocks, Monreith      | 0.00%  | 0   |
|----------------------------|--------|-----|
| Cairnryan                  | 0.00%  | 0   |
| Creetown                   | 0.67%  | 1   |
| Drummore                   | 0.67%  | 1   |
| Garlieston                 | 4.00%  | 6   |
| Isle of Whithorn           | 5.33%  | 8   |
| Mull of Galloway           | 1.33%  | 2   |
| New England Bay            | 0.00%  | 0   |
| Newton Stewart - Riverside | 11.33% | 17  |
| Port Logan                 | 0.67%  | 1   |
| Port William               | 2.67%  | 4   |
| Sandhead                   | 5.33%  | 8   |
| St Medan's                 | 0.00%  | 0   |
| Stairhaven                 | 0.00%  | 0   |
| Stranraer - Agnew Park     | 48.67% | 73  |
| Stranraer - Hanover Square | 10.00% | 15  |
| Stranraer - Stair Park     | 0.00%  | 0   |
| Whithorn                   | 4.67%  | 7   |
| Wigtown                    | 4.67%  | 7   |
| TOTAL                      |        | 150 |
|                            |        |     |