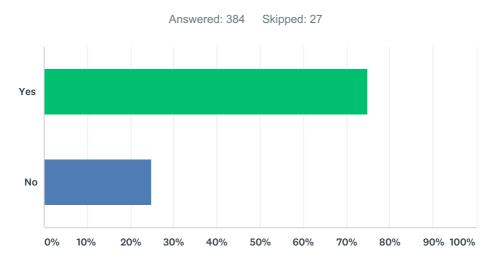

# Q12 Have you used other toilets in the local area? eg library, leisure centre, cafes

| ANSWER CHOICES | RESPONSES |     |
|----------------|-----------|-----|
| Yes            | 69.15%    | 269 |
| No             | 30.85%    | 120 |
| TOTAL          |           | 389 |