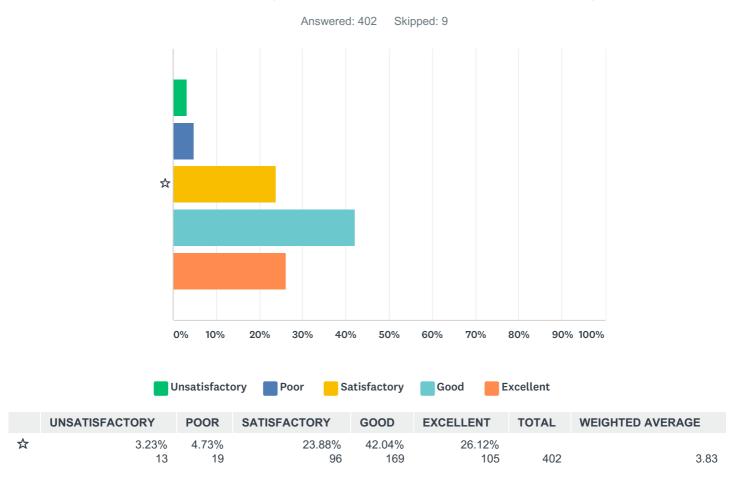

| 0.67%  | 1   |
| Garlieston                 | 4.00%  | 6   |
| Isle of Whithorn           | 5.33%  | 8   |
| Mull of Galloway           | 1.33%  | 2   |
| New England Bay            | 0.00%  | 0   |
| Newton Stewart - Riverside | 11.33% | 17  |
| Port Logan                 | 0.67%  | 1   |
| Port William               | 2.67%  | 4   |
| Sandhead                   | 5.33%  | 8   |
| St Medan's                 | 0.00%  | 0   |
| Stairhaven                 | 0.00%  | 0   |
| Stranraer - Agnew Park     | 48.67% | 73  |
| Stranraer - Hanover Square | 10.00% | 15  |
| Stranraer - Stair Park     | 0.00%  | 0   |
| Whithorn                   | 4.67%  | 7   |
| Wigtown                    | 4.67%  | 7   |
| TOTAL                      |        | 150 |
|                            |        |     |



# Q7 How would you rate the overall facilities today?

☆

# Q8 How would you rate the cleanliness of this public toilet?





# Q9 How regularly do you use this facility?

| ANSWER CHOICES                     | RESPONSES |     |
|------------------------------------|-----------|-----|
| Frequently (more than once a week) | 20.60%    | 82  |
| Regularly (more than once a month) | 19.10%    | 76  |
| Occasionally (3-12 times per year) | 27.64%    | 110 |
| Hardly ever (1-2 times per year)   | 32.66%    | 130 |
| TOTAL                              |           | 398 |

# Q10 If you are a visitor using the facility, would you normally be on holiday in the summer?



| ANSWER CHOICES | RESPONSES |     |
|----------------|-----------|-----|
| Yes            | 61.11%    | 154 |
| No