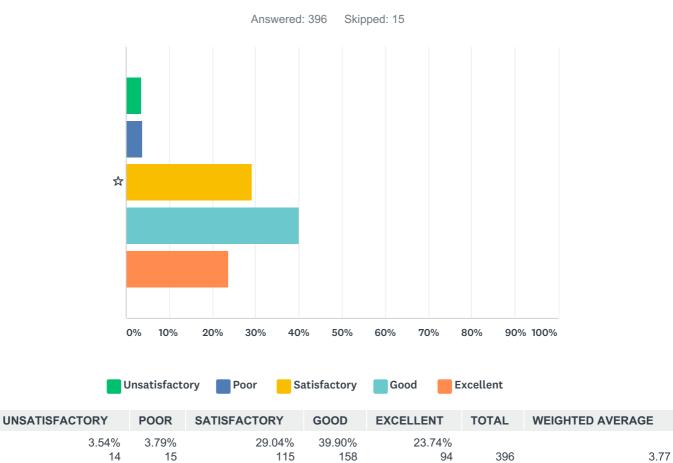

way           | 1.33%  | 2   |
| New England Bay            | 0.00%  | 0   |
| Newton Stewart - Riverside | 11.33% | 17  |
| Port Logan                 | 0.67%  | 1   |
| Port William               | 2.67%  | 4   |
| Sandhead                   | 5.33%  | 8   |
| St Medan's                 | 0.00%  | 0   |
| Stairhaven                 | 0.00%  | 0   |
| Stranraer - Agnew Park     | 48.67% | 73  |
| Stranraer - Hanover Square | 10.00% | 15  |
| Stranraer - Stair Park     | 0.00%  | 0   |
| Whithorn                   | 4.67%  | 7   |
| Wigtown                    | 4.67%  | 7   |
| TOTAL                      |        | 150 |
|                            |        |     |



# Q7 How would you rate the overall facilities today?

☆

# Q8 How would you rate the cleanliness of this public toilet?





# Q9 How regularly do you use this facility?

| ANSWER CHOICES                     | RESPONSES |     |
|------------------------------------|-----------|-----|
| Frequently (more than once a week) | 20.60%    | 82  |
| Regularly (more than once a month) | 19.10%    | 76  |
| Occasionally (3-12 times per year) | 27.64%    | 110 |
| Hardly ever (1-2 times per year)   | 32.66%    | 130 |
| TOTAL                              |           | 398 |

# Q10 If you are a visitor using the facility, would you normally be on holiday in the summer?



| ANSWER CHOICES | RESPONSES |     |
|----------------|-----------|-----|
| Yes            | 61.11%    | 154 |
| No             | 38.89%    | 98  |
| TOTAL          |           | 252 |

# Q11 If No, when would you normally be on holiday in the area? (t