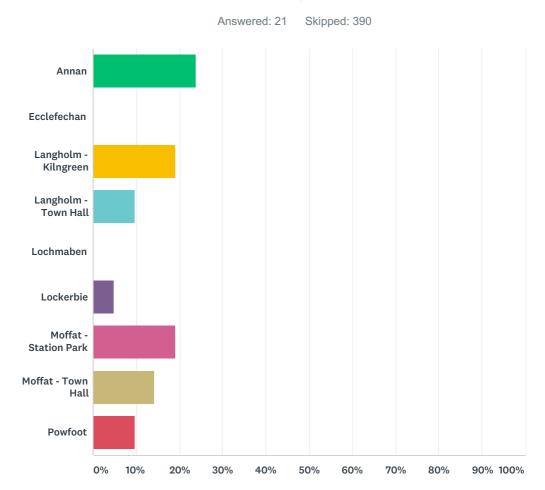

# Q3 Annandale & Eskdale - What public toilet facility have you used today?

| ANSWER CHOICES        | RESPONSES |    |
|-----------------------|-----------|----|
| Annan                 | 23.81%    | 5  |
| Ecclefechan           | 0.00%     | 0  |
| Langholm - Kilngreen  | 19.05%    | 4  |
| Langholm - Town Hall  | 9.52%     | 2  |
| Lochmaben             | 0.00%     | 0  |
| Lockerbie             | 4.76%     | 1  |
| Moffat - Station Park | 19.05%    | 4  |
| Moffat - Town Hall    | 14.29%    | 3  |
| Powfoot               | 9.52%     | 2  |
| TOTAL                 |           | 21 |