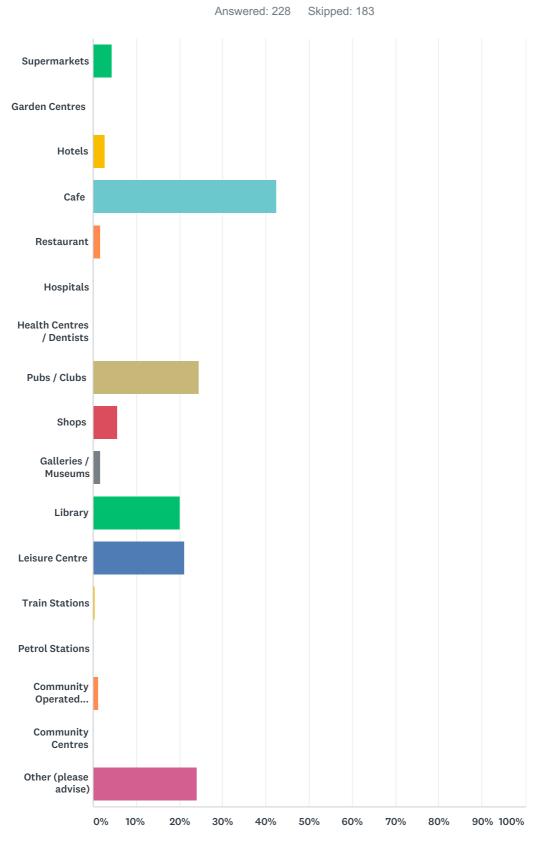

# Q13 If Yes, what other toilet facilities have you used (please tick all that apply)

| ANSWER CHOICES | RESPONSES |    |
|----------------|-----------|----|
| Supermarkets   | 4.39%     | 10 |

| Garden Centres             | 0.00%  | 0  |
|----------------------------|--------|----|
| Hotels                     | 2.63%  | 6  |
| Cafe                       | 42.54% | 97 |
| Restaurant                 | 1.75%  | 4  |
| Hospitals                  | 0.00%  | 0  |
| Health Centres / Dentists  | 0.00%  | 0  |
| Pubs / Clubs               | 24.56% | 56 |
| Shops                      | 5.70%  | 13 |
| Galleries / Museums        | 1.75%  | 4  |
| Library                    | 20.18% | 46 |
| Leisure Centre             | 21.05% | 48 |
| Train Stations             | 0.44%  | 1  |
| Petrol Stations            | 0.00%  | 0  |
| Community Operated Toilets | 1.32%  | 3  |
| Community Centres          | 0.00%  | 0  |
| Other (please advise)      | 24.12% | 55 |
| Total Respondents: 228     |        |    |