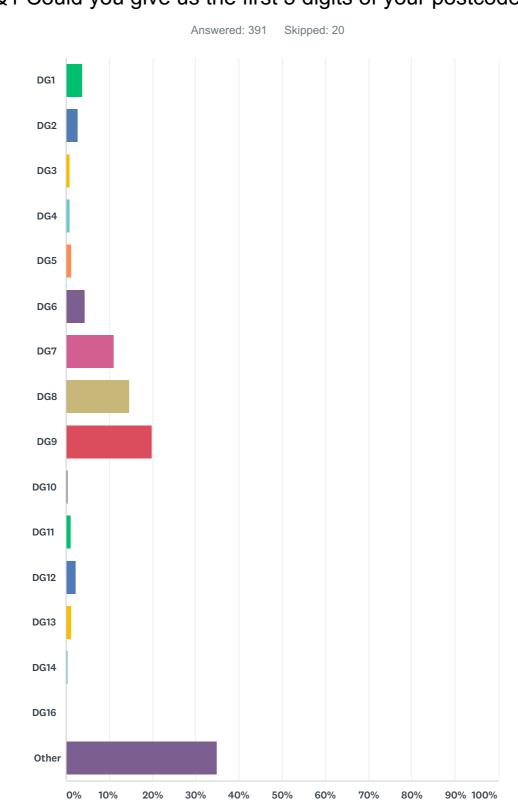

# Q1 Could you give us the first 3 digits of your postcode?

| ANSWER CHOICES | RESPONSES |    |
|----------------|-----------|----|
| DG1            | 3.84%     | 15 |
| DG2            | 2.81%     | 11 |
| DG3            | 0.77%     | 3  |
| DG4            | 0.77%     | 3  |

| DG5   | 1.28%  | 5   |
|-------|--------|-----|
| DG6   | 4.35%  | 17  |
| DG7   | 11.00% | 43  |
| DG8   | 14.58% | 57  |
| DG9   | 19.95% | 78  |
| DG10  | 0.51%  | 2   |
| DG11  | 1.02%  | 4   |
| DG12  | 2.30%  | 9   |
| DG13  | 1.28%  | 5   |
| DG14  | 0.51%  | 2   |
| DG16  | 0.00%  | 0   |
| Other | 35.04% | 137 |
| TOTAL |        | 391 |
|       |        |     |