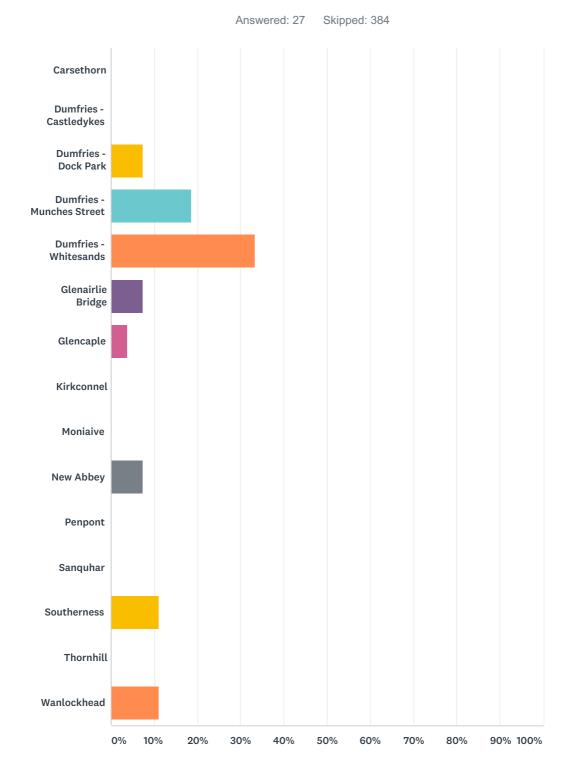

# Q4 Nithsdale - What public toilet facility have you used today?

| ANSWER CHOICES            | RESPONSES |   |
|---------------------------|-----------|---|
| Carsethorn                | 0.00%     | 0 |
| Dumfries - Castledykes    | 0.00%     | 0 |
| Dumfries - Dock Park      | 7.41%     | 2 |
| Dumfries - Munches Street | 18.52%    | 5 |
| Dumfries - Whitesands     | 33.33%    | 9 |

| Glenairlie Bridge | 7.41%  | 2  |
|-------------------|--------|----|
| Glencaple         | 3.70%  | 1  |
| Kirkconnel        | 0.00%  | 0  |
| Moniaive          | 0.00%  | 0  |
| New Abbey         | 7.41%  | 2  |
| Penpont           | 0.00%  | 0  |
| Sanquhar          | 0.00%  | 0  |
| Southerness       | 11.11% | 3  |
| Thornhill         | 0.00%  | 0  |
| Wanlockhead       | 11.11% | 3  |
| TOTAL             |        | 27 |