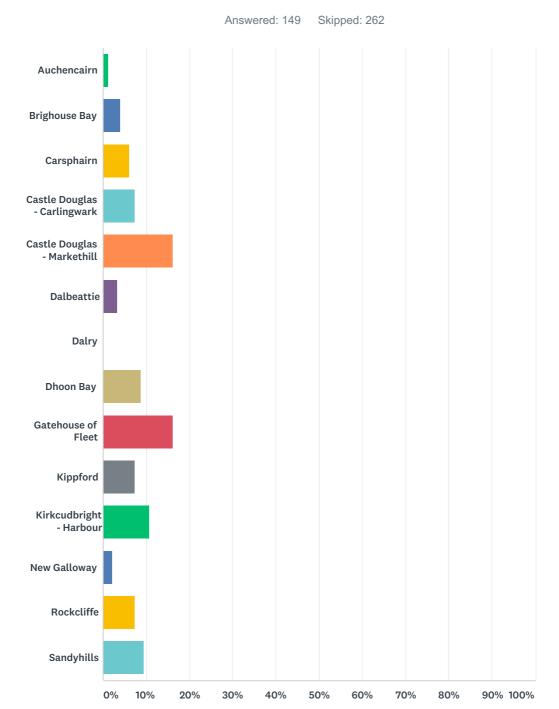

# Q5 Stewartry - What public toilet facility have you used today?

| ANSWER CHOICES               | RESPONSES |    |
|------------------------------|-----------|----|
| Auchencairn                  | 1.34%     | 2  |
| Brighouse Bay                | 4.03%     | 6  |
| Carsphairn                   | 6.04%     | 9  |
| Castle Douglas - Carlingwark | 7.38%     | 11 |
| Castle Douglas - Markethill  | 16.11%    | 24 |
| Dalbeattie                   | 3.36%     | 5  |
| Dalry                        | 0.00%     | 0  |

| Dhoon Bay               | 8.72%  | 13  |
|-------------------------|--------|-----|
| Gatehouse of Fleet      | 16.11% | 24  |
| Kippford                | 7.38%  | 11  |
| Kirkcudbright - Harbour | 10.74% | 16  |
| New Galloway            | 2.01%  | 3   |
| Rockcliffe              | 7.38%  | 11  |
| Sandyhills              | 9.40%  | 14  |
| TOTAL                   |        | 149 |
|                         |        |     |