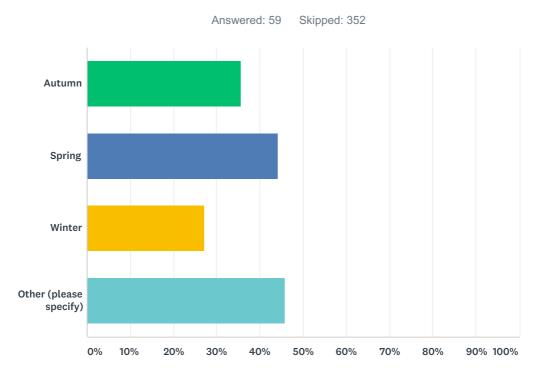

# Q11 If No, when would you normally be on holiday in the area? (tick all that apply)

| ANSWER CHOICES         | RESPONSES |    |
|------------------------|-----------|----|
| Autumn                 | 35.59%    | 21 |
| Spring                 | 44.07%    | 26 |
| Winter                 | 27.12%    | 16 |
| Other (please specify) | 45.76%    | 27 |
| Total Respondents: 59  |           |    |