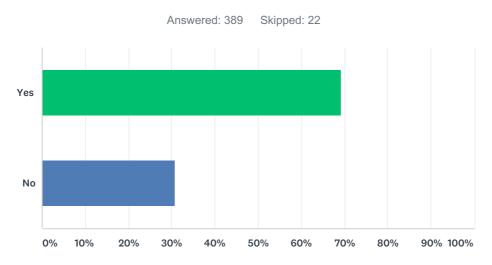

# Q12 Have you used other toilets in the local area? eg library, leisure centre, cafes

| ANSWER CHOICES | RESPONSES |     |
|----------------|-----------|-----|
| Yes            | 69.15%    | 269 |
| No             | 30.85%    | 120 |
| TOTAL          |           | 389 |